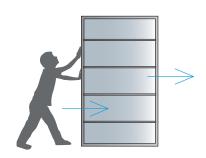

Increased joint resistance enables effective performance in wider tolerance range.

The cabinet construction remains strong even with multiple assemblies.