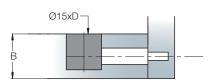

# Technical and mounting details

| Drilling          | 15mm                                                                             |
|-------------------|----------------------------------------------------------------------------------|
| Panel thickness B | 12/13mm, 15/16mm, 18/19mm                                                        |
| Drilling depth D  | 10.5mm, 12.5mm, 14mm                                                             |
| Drive type        | PZ2, PZ2 + HEX                                                                   |
| Application       | manual insertion, factory insertion                                              |
| Dowels            | Quickfit TL, Quickfit, Combi, end, double ended, angled and other screw-in dowel |