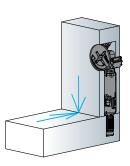

# Reliable and comfortable locking

Improved linear cam profile ensures smooth tightening action and greater dowel pull-up

Smooth and noticeable locking at 2 o'clock guarantees:

- · tight joints
- · always-right tightening at home assembly
- · strong and rigid cabinet construction

Highly resistant joint with no gaps between panels