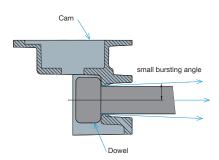

#### **Superior Strength for Greater 'Confidence in Use'**

Highly resistant joint for stronger cabinet construction

Reinforced cam evenly engages the hole and prevents cam tilting.

Balanced force distribution prevents cam bursting while tightening.