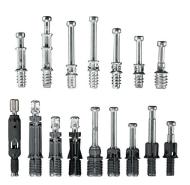

## Optimal performance with all Titus dowels

Quickfit TL, Quickfit, Combi, end, double ended, angled and other screw-in dowels

# Technical and mounting details

| Drilling          | 15mm                                                                             |
|-------------------|----------------------------------------------------------------------------------|
| Panel thickness B | 12/13mm, 15/16mm, 18/19mm                                                        |
| Drilling depth D  | 10.5mm, 12.5mm, 14mm                                                             |
| Drive type        | PZ2, PZ2 + HEX                                                                   |
| Application       | manual insertion, factory insertion                                              |
| Dowels            | Quickfit TL, Quickfit, Combi, end, double ended, angled and other screw-in dowel |