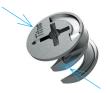

#### **Superior Strength for Greater 'Confidence in Use'**

Highly resistant joint for stronger cabinet construction

Reinforced cam evenly engages the hole and prevents cam tilting.

Balanced force distribution prevents cam bursting while tightening.

Increased joint resistance enables effective performance in wider tolerance range.

The cabinet construction remains strong even with multiple assemblies.