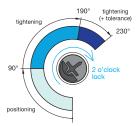

# Reliable and comfortable locking

Improved linear cam profile ensures smooth tightening action and greater dowel pull-up

Smooth and noticeable locking at 2 o'clock guarantees:

- · tight joints
- · always-right tightening at home assembly
- · strong and rigid cabinet construction